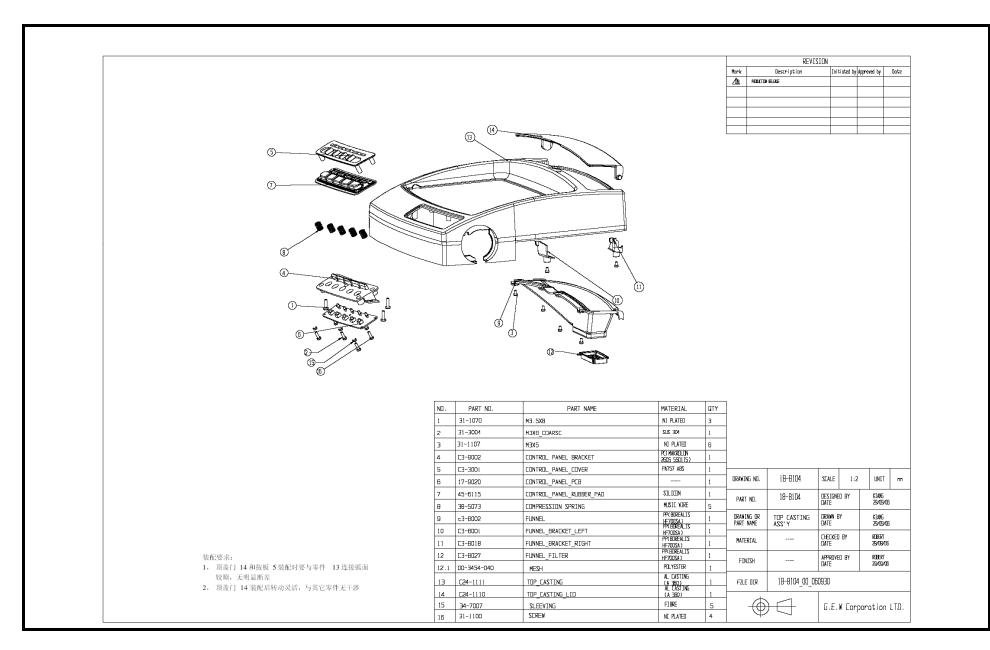

## SPARE PARTS LIST

| Item             | Description                                | Sunbeam Part No. |
|------------------|--------------------------------------------|------------------|
|                  | Filter anti-calc cartridge                 | EM69101          |
| Page 5, #11      | Cleaning disc                              | EM69102          |
| Page 6, # 1 - 4  | Filter handle assembly                     | EM69103          |
| Page 5, #31      | Measuring spoon                            | EM69104          |
| Page 5, #35      | Tamp                                       | EM69105          |
| Page 7, # 1 - 11 | Water tank assembly                        | EM69106          |
| Page 5, # 52     | 1 cup filter single wall                   | EM69107          |
| Page 5, # 53     | 2 cup filter single wall                   | EM69108          |
| Page 5, # 20     | Milk frothing jug 800ml                    | EM69109          |
|                  | Steam tube assembly                        | EM69110          |
|                  | Valve assembly                             | EM69112          |
|                  | Brew head seal                             | EM69116          |
|                  | Steam / water valve assembly + steam pin   | EM69117          |
| Page 5, # 3      | Rear door hinge screw                      | EM69118          |
|                  | New piping sets                            | EM69122          |
|                  | Tension anti-drip spring                   | EM69128          |
|                  | Solenoid valve assembly                    | EM69129          |
|                  | Steam thermoblock                          | EM69131          |
| Page12, # 6      | Coffee water pump assembly                 | EM69132          |
| Page 12, # 1, 2  | Brass fitting for S2 valve                 | EM69132B         |
| Page 12, # 3, 4  | S2 valve & oring                           | EM69132C         |
| . uge :=, # e, ! | Dial actuator                              | EM69134          |
|                  | Screw for actuator                         | EM69135          |
| Page 5, # 33     | Hot water and steam dial knob              | EM69138          |
| 1 ugo 0, # 00    | Hot water arm                              | EM69139          |
|                  | Hot water steam valve assembly mount screw | EM69140          |
|                  | T-bar brass fitting                        | EM69143          |
|                  | Anti-drip silicon valve                    | EM69147          |
|                  | Long wire microswitch for hot water dial   | EM69148          |
|                  | Short wire microswitch for steam dial      | EM69149          |
|                  | Cable ties                                 | EM69150          |
|                  | Baffle                                     | EM69152          |
| Page 8, # 24     | Screw for thermoblock                      | EM69153          |
| Page 5, # 38     | Warming plate                              | EM69155          |
| Page 5, # 13     | Drip tray connector                        | EM69156          |
| Page 6, # 1      | Filter cradle wire for EM69103             | EM69157          |
| Page 8, #2       | Shower Head Plate                          | EM69158          |
|                  | Single Pour Spout                          | EM69160          |
|                  | Dual Pour Spout                            | EM69161          |
|                  | Dumping Nozzle Brass Insert                | EM69162          |
| Page 9, # 8      | Steam Chamber Wire/Thermal Fuse Assembly   | EM69163          |
| 1 uyo 0, # 0     | Coffee Block Wire/Thermal Fuse Assembly    | EM69164          |
| Page 14, # 5     | Water Tank Valve Body                      | EM69165          |
| -                | Water Tank Valve Bubber Ring               | EM69166          |
| Page 14, # 4     | Spacer for Brew Head Seal                  | EM69167          |
| Page 13, #10,14  | New steam nozzle EM6900/6910/6910R         | EM69168          |
| Page 5, #35      | New tamp EM6900/6910/6910R                 | EM69169          |
|                  |                                            |                  |